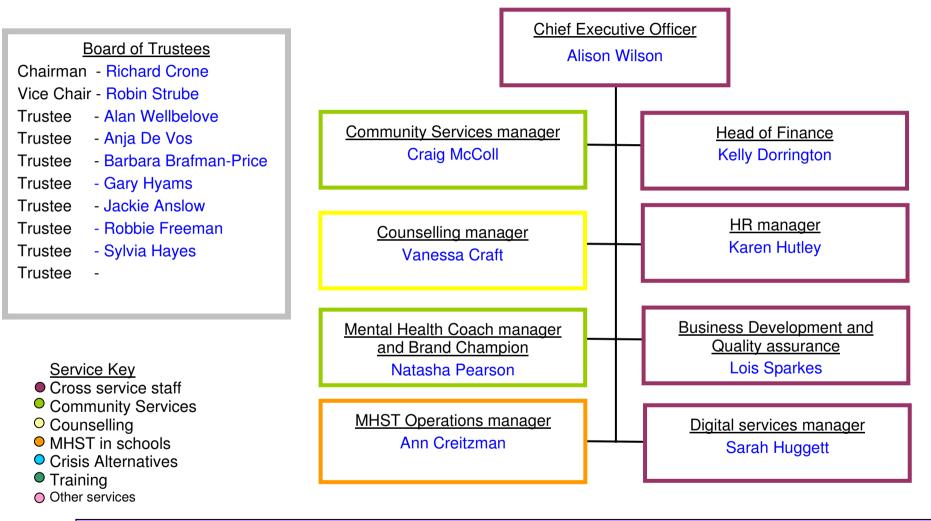

### Mind in West Essex - Organogram

# **Board of Trustees**

### Leadership team



| <u>Staff</u>          | Non Staff professionals                    | <u>Volunteers</u>                   | Counselling                      |
|-----------------------|--------------------------------------------|-------------------------------------|----------------------------------|
| 98 staff deliver the  | Data support - Mark Prangell               | 125 volunteers work in a variety of | 30 qualified, self-employed      |
| Associations services | Auditors & Financial support - Edmund Carr | roles to support our activities.    | Counsellors deliver the service. |

## Management areas of responsibility





### Line management structure