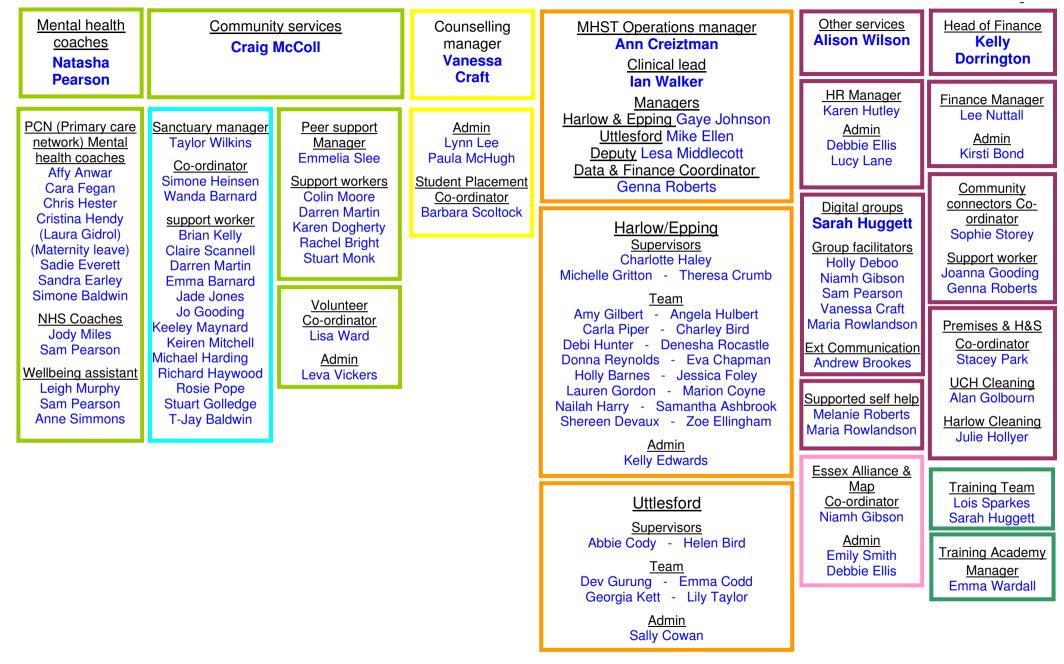

### Mind in West Essex - Organogram

# **Board of Trustees**

### Leadership team



| <u>Staff</u>          | Non Staff professionals                    | <u>Volunteers</u>                   | Counselling                      |
|-----------------------|--------------------------------------------|-------------------------------------|----------------------------------|
| 98 staff deliver the  | Data support - Mark Prangell               | 125 volunteers work in a variety of | 30 qualified, self-employed      |
| Associations services | Auditors & Financial support - Edmund Carr | roles to support our activities.    | Counsellors deliver the service. |

## Management areas of responsibility





### Line management structure