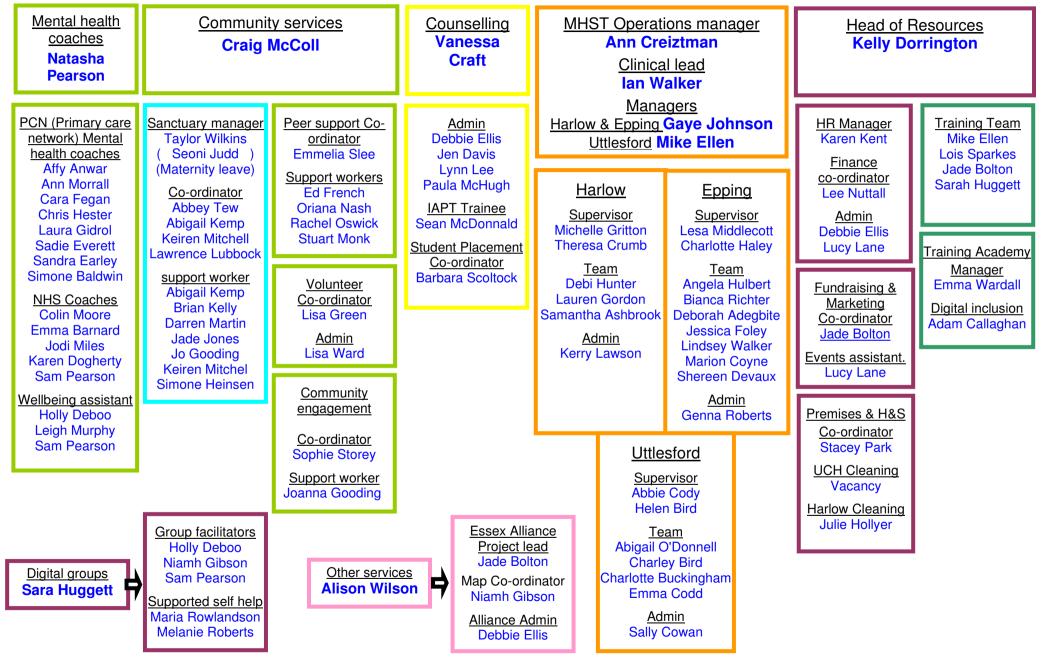

### Mind in West Essex - Organogram

# **Board of Trustees**

### Leadership team



| <u>Staff</u>          | Non Staff professionals                    | <u>Volunteers</u>                   | Counselling                      |
|-----------------------|--------------------------------------------|-------------------------------------|----------------------------------|
| 93 staff deliver the  | Data support - Mark Prangell               | 125 volunteers work in a variety of | 30 qualified, self-employed      |
| Associations services | Auditors & Financial support - Edmund Carr | roles to support our activities.    | Counsellors deliver the service. |

## Management areas of responsibility



### Line management structure



Organisation Chart V59 April 2024